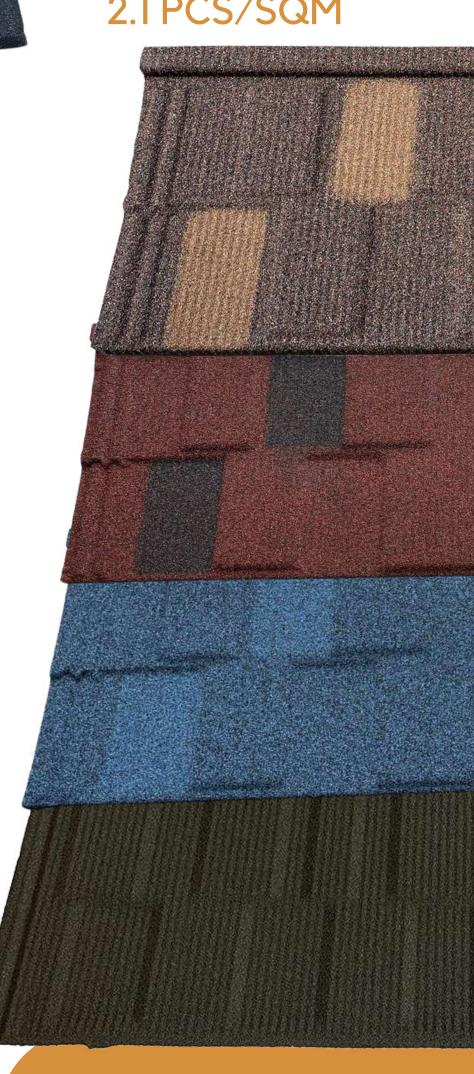

al style. If you are unable to decide between the different available tiles, go with the classic.



DISTINCTIVE SCALLOPED PROFILE





EFFECTIVE SIZE: 1285MM \* 370MM

2.1 PCS/SQM

# TUDOR

Inspired by one of the toughest and most enduring materials known to man.

This chic twist on a traditional style as interpreted by SANGOBUILD is as strong, durable and beautiful as a diamond.



**EUROPEAN NOBLE STYLE** 





**EFFECTIVE SIZE:** 1290MM \* 370MM

2.1 PCS/SQM

# SHINGE E

A low-profile high wind resistant shingle that adds long-life and beauty that works with both contemporary and traditional architecture.

The shingle tiles are also known for adding vigor and lots of beauty to your roof especially when you choose the two tone color patterns (patch colors).

LOW-PROFILE. VIGOR. BEAUTY





SANGOBUILD CHINA

PRODUCT SIZE: 1340MM \* 420MM

EFFECTIVE SIZE: 1290MM \* 370MM

2.1 PCS/SQM

## HERITAGE

With 7 vertical lines on each bond, a new combination of modern and traditional roofing style.

A nice option to improve the attractive appearance for your new roof.

MID-EAST POPULAR STYLE





EFFECTIVE SIZE: 1250MM \* 370MM

2.16 PCS/SQM

#### ROMAL

Roman takes the strong flowing curves of a spanish tile and combines them with the strength and durability of stone coated steel.

So you can achieve the Spanish Tile style without the inherent weight and cost of clay tiles.

IS ROMAN THE BEST ROOFING SOLUTION FOR YOU?









EFFECTIVE SIZE: 1250MM \* 340MM

2.35 PCS/SQM

# GOLAN

Upgrade of Milano design.

Deeper wave height which could enhance the three-dimensional effect.

Wa