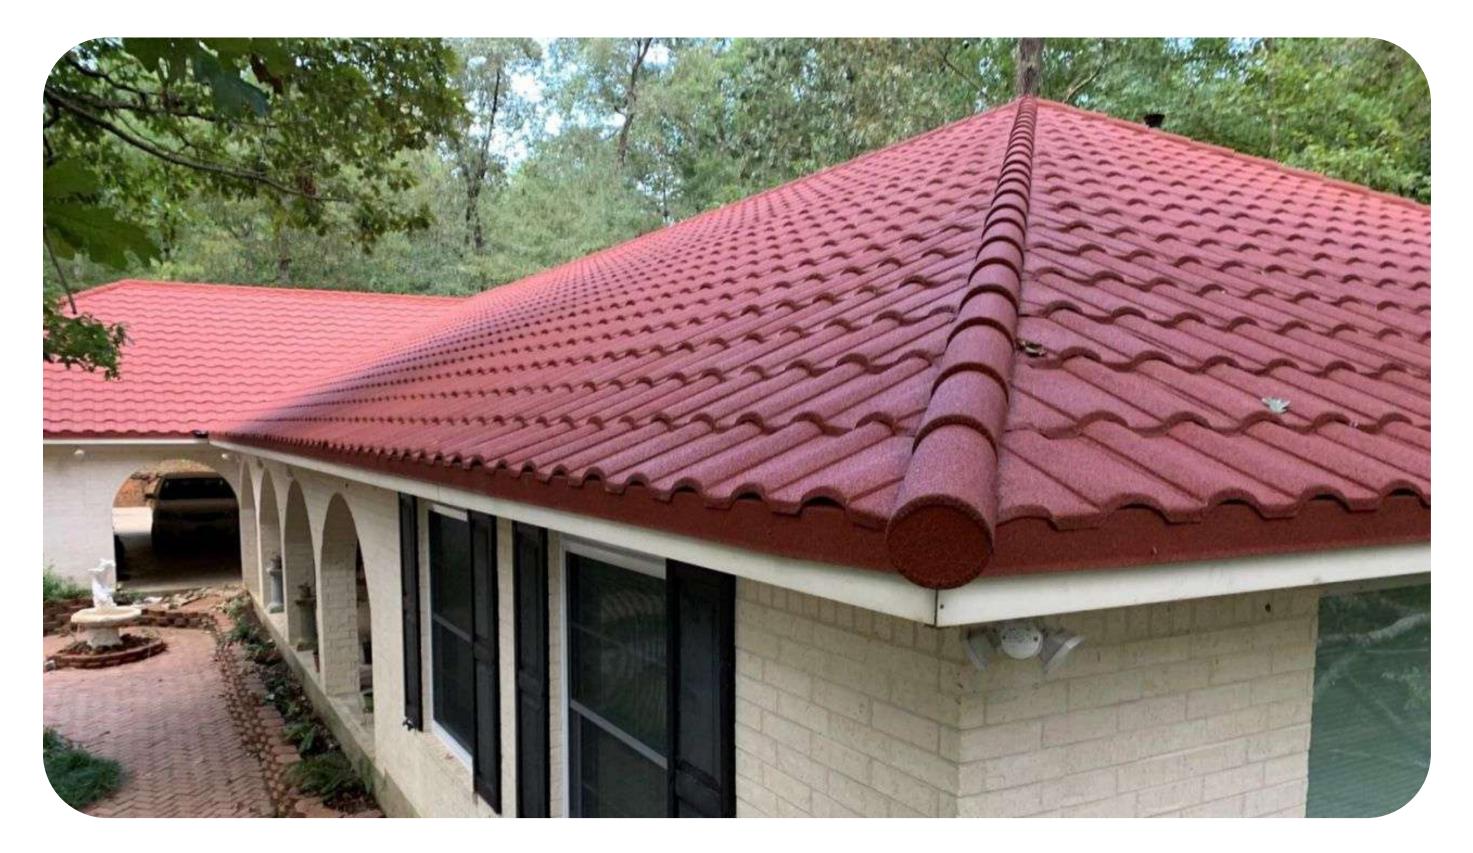

## MILANO

A distinctive scalloped profile that complements both traditional and modern architectural styles.

The smooth flowing curves and natural colors ensure a timeless look that you will in love with over and over.

MEDITERRANEAN ROOFS LOOK

EFFECTIVE SIZE: 1290MM \* 370MM

2.1 PCS/SQM