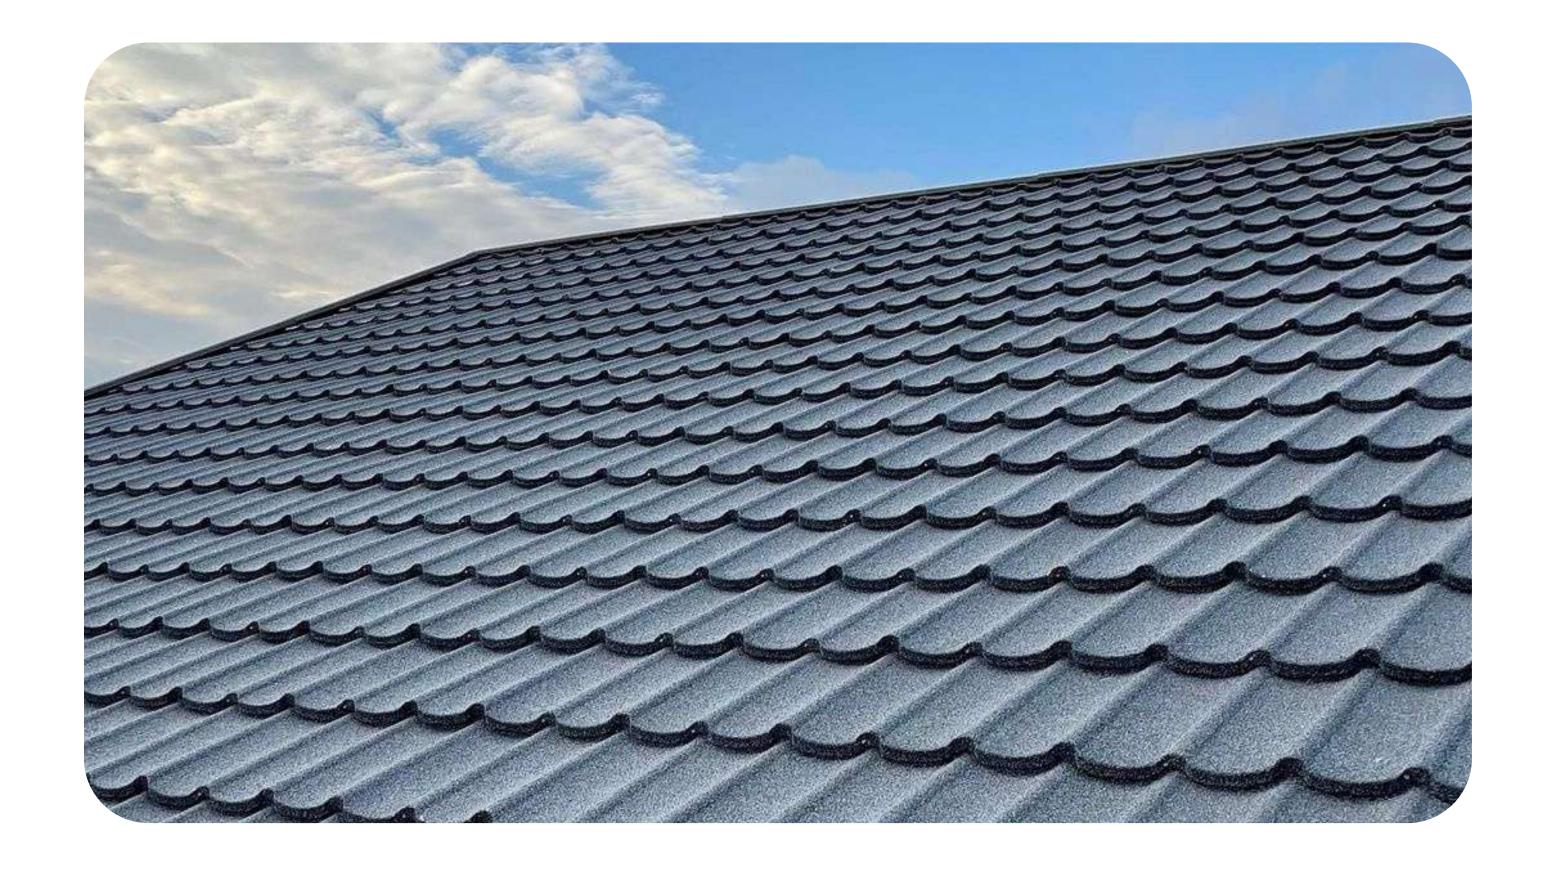

## CLASSIC

Classic Tiles can add to the style and security of any home or commercial building.

Its sharp, clean lines and sloping edges create added depth and enhance the dimensions of your roofline.

**SHARP & CLEAN LINES** 