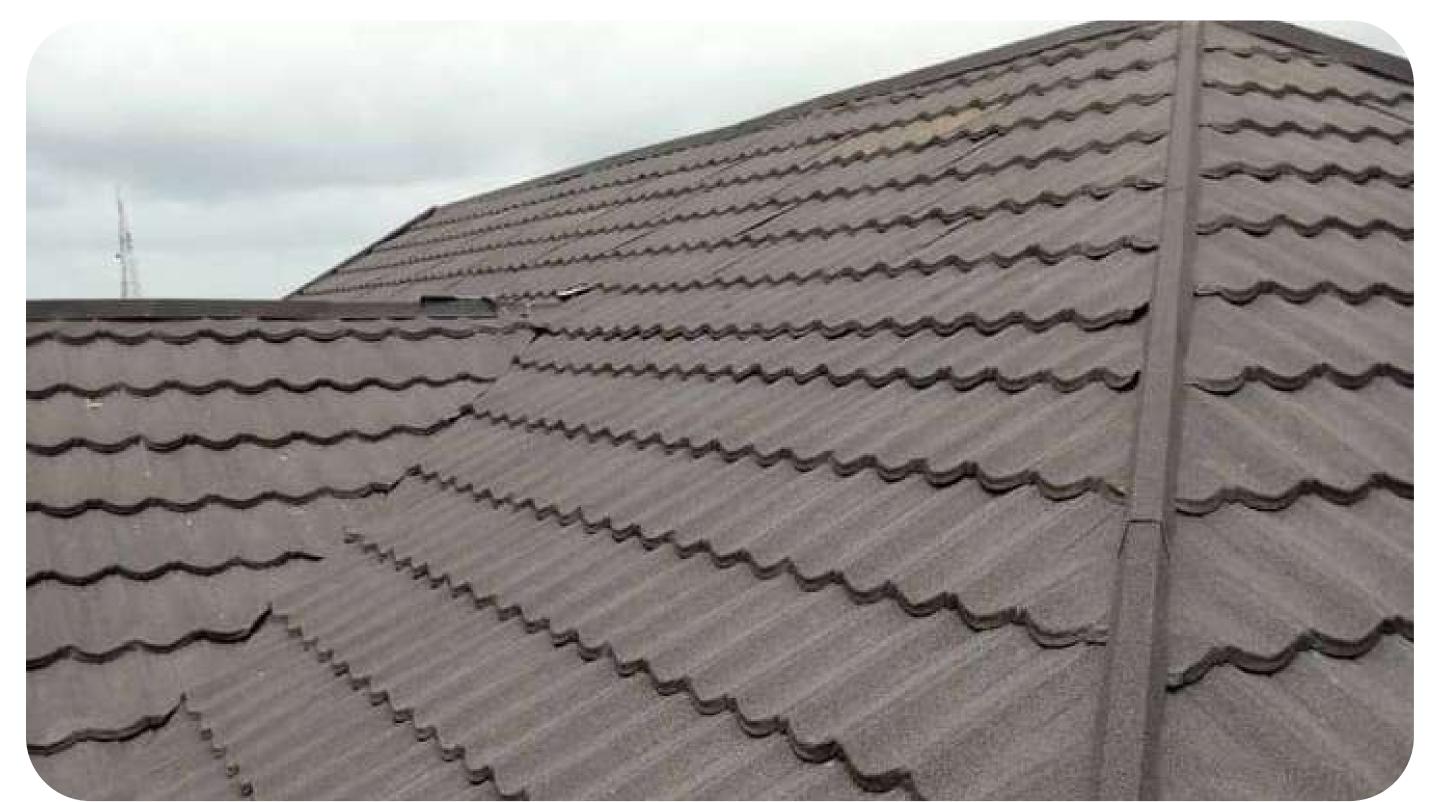

## CLASSIC

Classic Tiles can add to the style and security of any home or commercial building.

Its sharp, clean lines and sloping edges create added depth and enhance the dimensions of your roofline.

**SHARP & CLEAN LINES** 