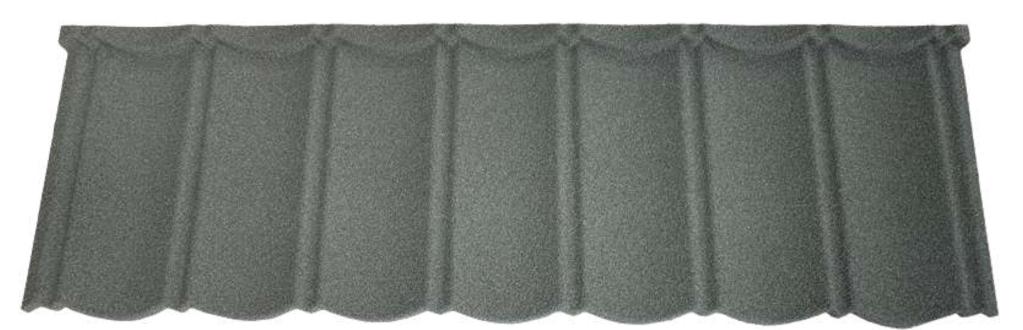

## MILANO

A distinctive scalloped profile that complements both traditional and modern architectural styles.

The smooth flowing curves and natural colors ensure a timeless look that you will in love with over and over.

MEDITERRANEAN ROOFS LOOK

EFFECTIVE SIZE: 1290MM \* 370MM

2.1 PCS/SQM