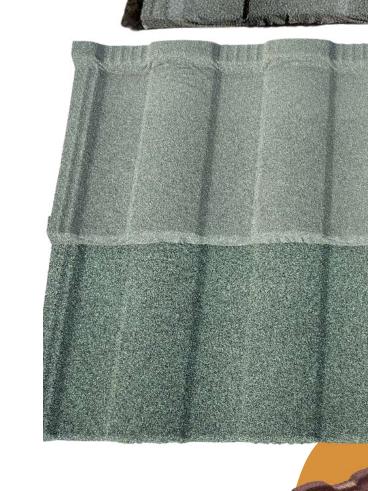

## MILANO

A distinctive scalloped profile that complements both traditional and modern architectural styles.

The smooth flowing curves and natural colors ensure a timeless look that you will in love with over and over.

MEDITERRANEAN ROOFS LOOK

EFFECTIVE SIZE: 1290MM \* 370MM

2.1 PCS/SQM