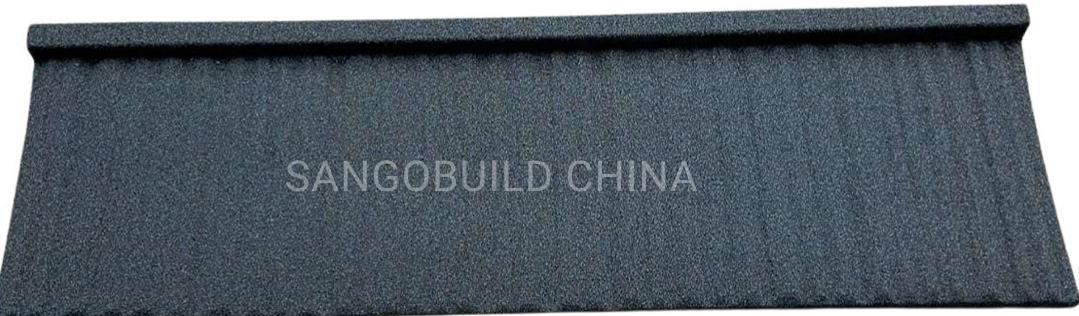

LOW-PROFILE. VIGOR. BEAUTY

SANGOBUILD CHINA

PRODUCT SIZE: 1340MM \* 420MM

EFFECTIVE SIZE: 1290MM \* 370MM

2.1 PCS/SQM