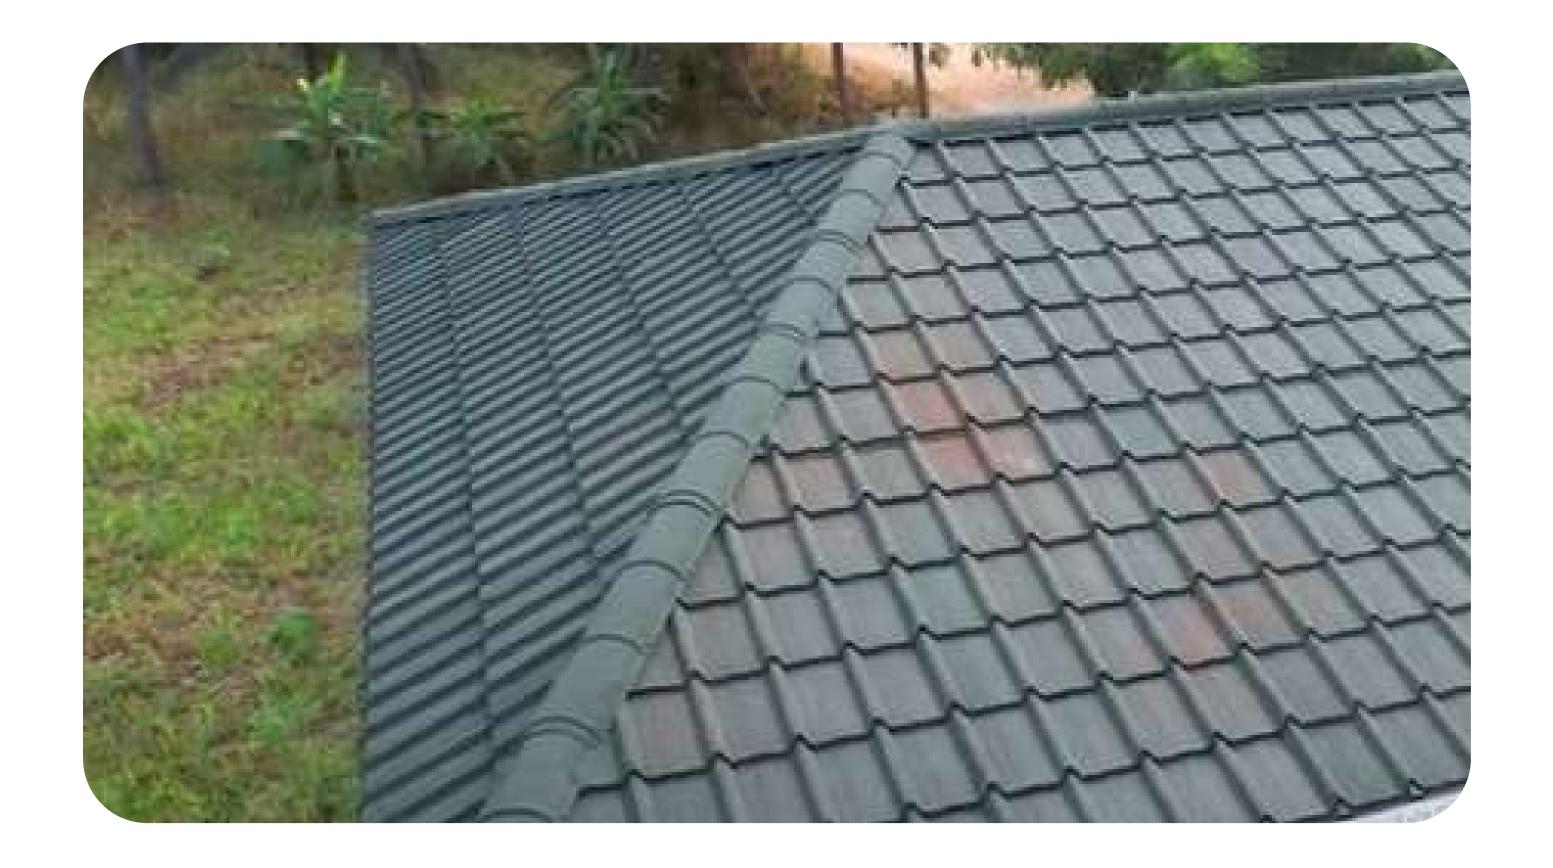

#### INTERLOCKING SHINGLE

**PRODUCT SIZE: 1348MM \* 365MM** 

EFFECTIVE SIZE: 1290MM \* 315MM 2.44 PCS/SQM