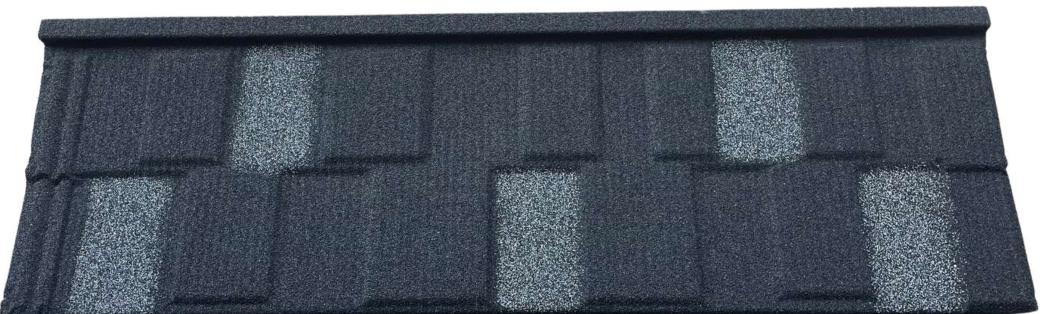

# SHINGE E

A low-profile high wind resistant shingle that adds long-life and beauty that works with both contemporary and traditional architecture.

The shingle tiles are also known for adding vigor and lots of beauty to your roof especially when you choose the two tone color patterns (patch colors).

LOW-PROFILE. VIGOR. BEAUTY

SANGOBUILD CHINA

PRODUCT SIZE: 1340MM \* 420MM

EFFECTIVE SIZE: 1290MM \* 370MM

2.1 PCS/SQM