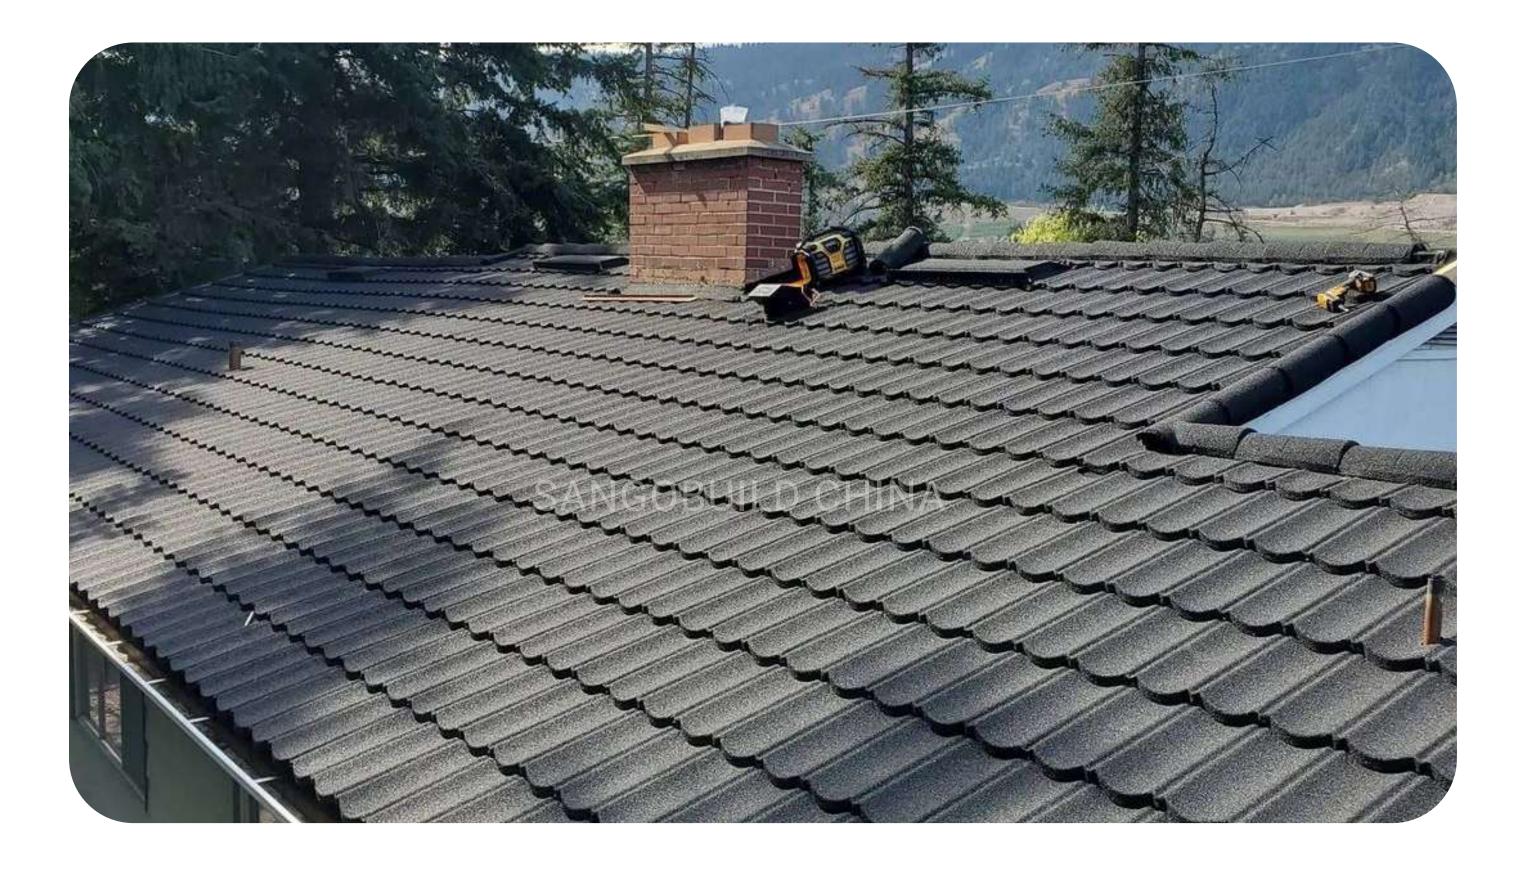

## CLASSIC

Classic Tiles can add to the style and security of any home or commercial building.

Its sharp, clean lines and sloping edges create added depth and enhance the dimensions of your roofline.

**SHARP & CLEAN LINES** 