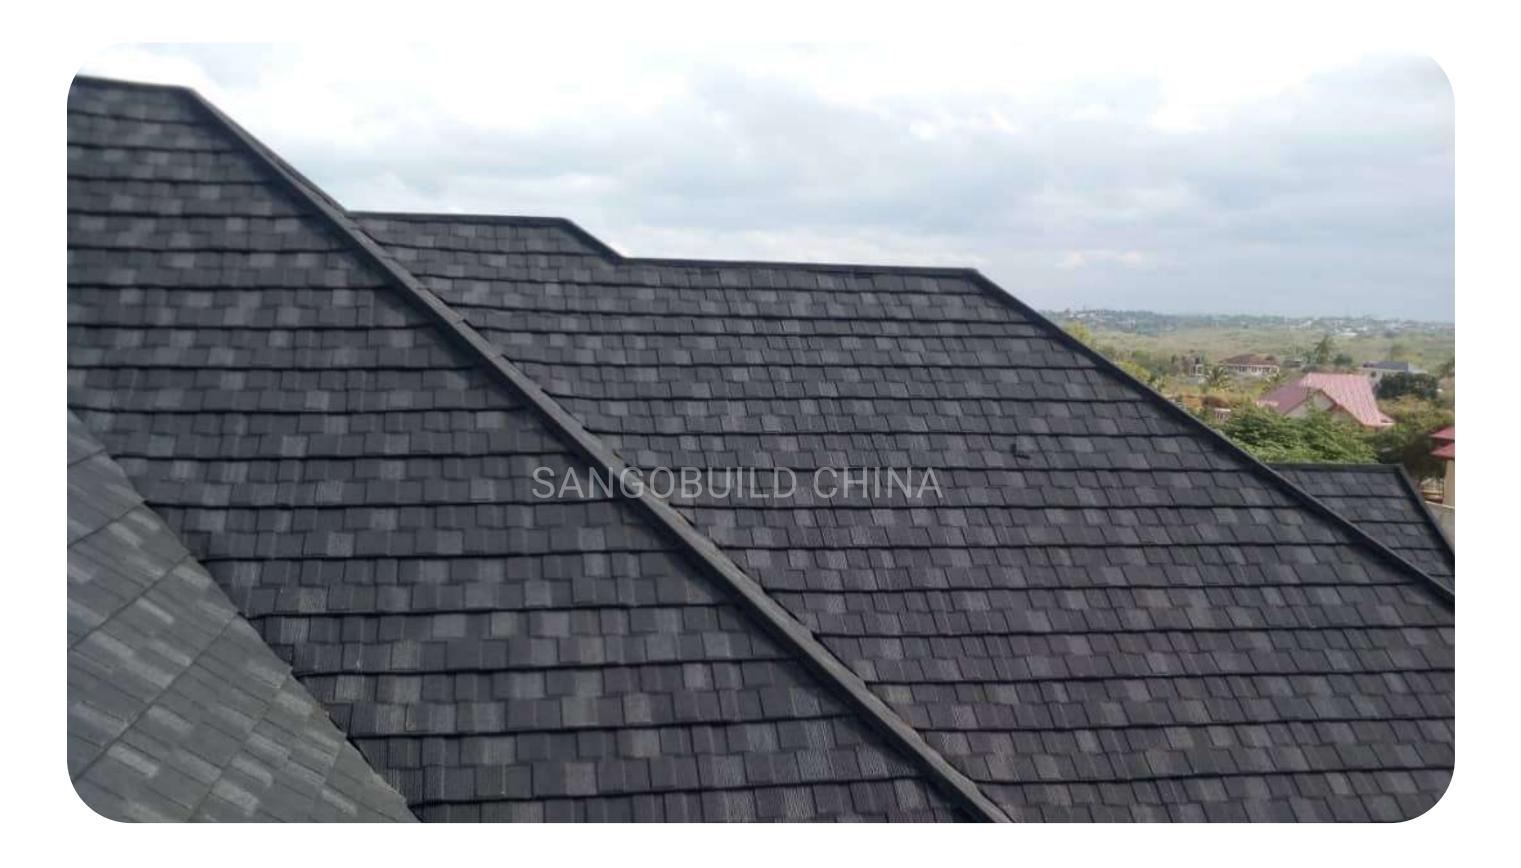

# 

Capturing the refined look of a traditionalstyle roofing tile while incorporating the lightweight advantages of steel.

Its distinctive scalloped profile complements any architectural style. If you are unable to decide between the different available tiles, go with the classic.

DISTINCTIVE SCALLOPED PROFILE

EFFECTIVE SIZE: 1285MM \* 370MM

2.1 PCS/SQM