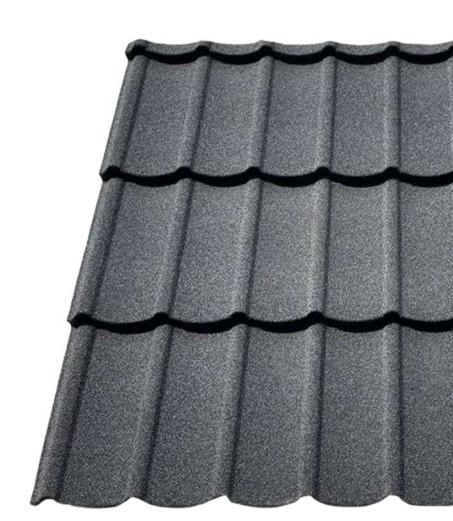

## MILANO

A distinctive scalloped profile that complements both traditional and modern architectural styles.

The smooth flowing curves and natural colors ensure a timeless look that you will in love with over and over.

MEDITERRANEAN ROOFS LOOK

EFFECTIVE SIZE: 1290MM \* 370MM

2.1 PCS/SQM