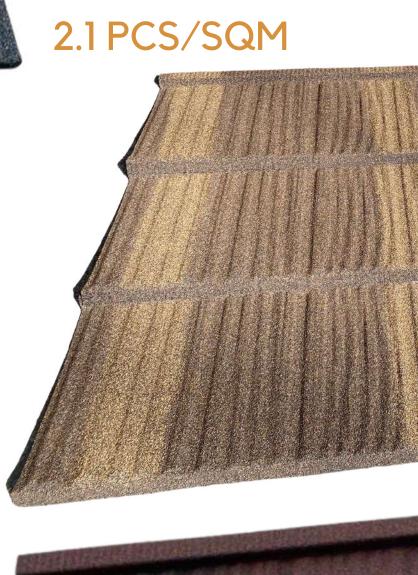

EFFECTIVE SIZE: 1290MM \* 370MM

2.1 PCS/SQM

## CLASSIC

Classic Tiles can add to the style and security of any home or commercial building.

Its sharp, clean lines and sloping edges create added depth and enhance the dimensions of your roofline.

**SHARP & CLEAN LINES** 







EFFECTIVE SIZE: 1290MM \* 370MM

# SHAKE

Designed to replicate the look and feel of a handmade real-wood shake.

A satin finish provides a smoother, bolder style and accentuates detail; a textured stone finish will result in a more substantial looking roof.

**REAL-WOOD SHAKE FEEL** 









EFFECTIVE SIZE: 1290MM \* 370MM

2.1 PCS/SQM

## MILANO

A distinctive scalloped profile that complements both traditional and modern architectural styles.

The smooth flowing curves and natural colors ensure a timeless look that you will in love with over and over.

MEDITERRANEAN ROOFS LOOK







EFFECTIVE SIZE: 1290MM \* 370MM

2.1 PCS/SQM

# 

Capturing the refined look of a traditionalstyle roofing tile while incorporating the lightweight advantages of steel.

Its distinctive scalloped profile complements any architectural style. If you are unable to decide between the different available tiles, go with the classic.



DISTINCTIVE SCALLOPED PROFILE





EFFECTIVE SIZE: 1285MM \* 370MM

2.1 PCS/SQM

# TUDOR

Inspired by one of the toughest and most enduring materials known to m