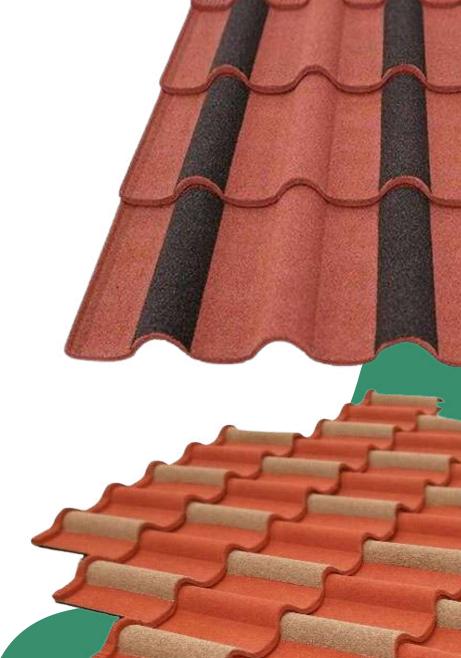

## MILANO

A distinctive scalloped profile that complements both traditional and modern architectural styles.

The smooth flowing curves and natural colors ensure a timeless look that you will in love with over and over.

MEDITERRANEAN ROOFS LOOK

EFFECTIVE SIZE: 1290MM \* 370MM

2.1 PCS/SQM