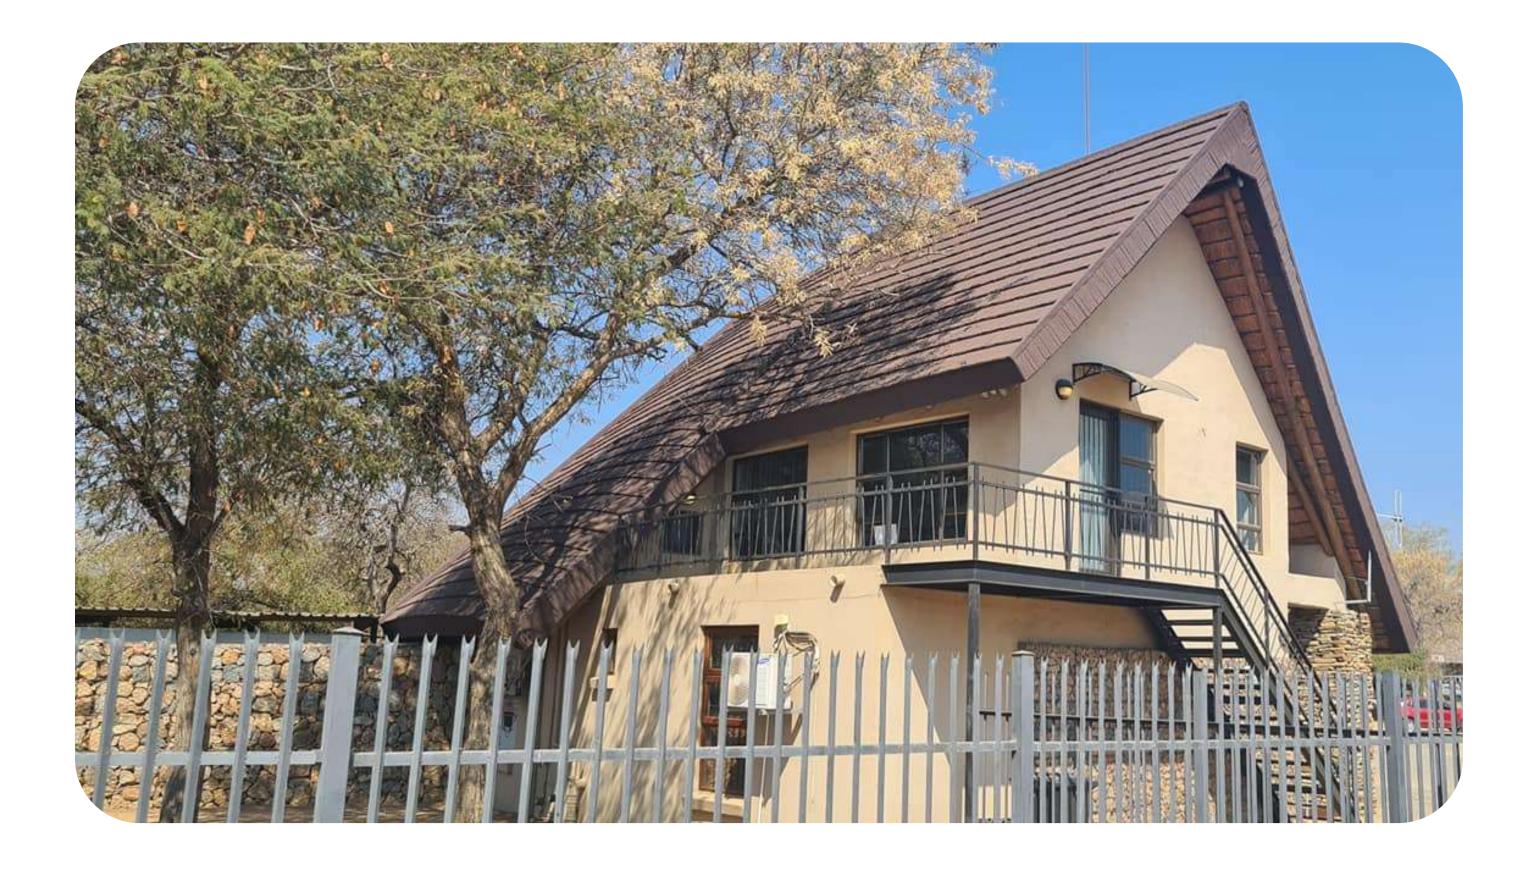

## CLASSIC

Classic Tiles can add to the style and security of any home or commercial building.

Its sharp, clean lines and sloping edges create added depth and enhance the dimensions of your roofline.

**SHARP & CLEAN LINES** 