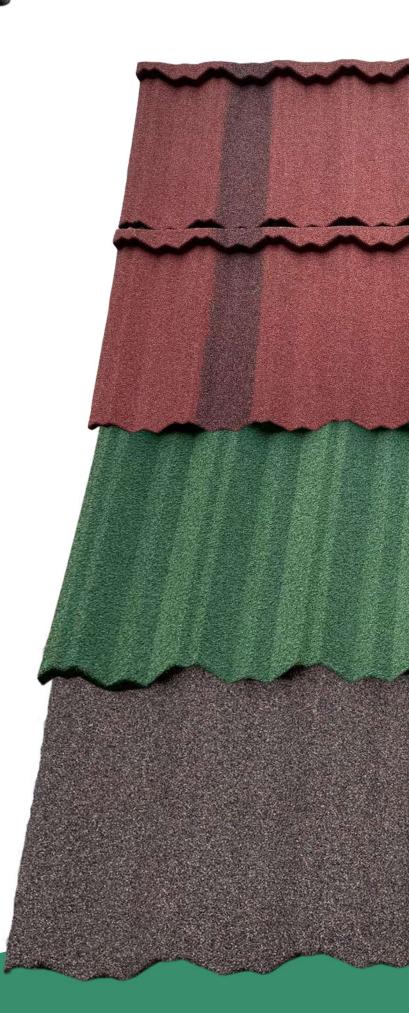

EFFECTIVE SIZE: 1290MM \* 370MM

2.1 PCS/SQM

## CLASSIC

Classic Tiles can add to the style and security of any home or commercial building.

Its sharp, clean lines and sloping edges create added depth and enhance the dimensions of your roofline.

**SHARP & CLEAN LINES** 







EFFECTIVE SIZE: 1290MM \* 370MM

# SHAKE

Designed to replicate the look and feel of a handmade real-wood shake.

A satin finish provides a smoother, bolder style and accentuates detail; a textured stone finish will result in a more substantial looking roof.

**REAL-WOOD SHAKE FEEL** 









EFFECTIVE SIZE: 1290MM \* 370MM

2.1 PCS/SQM

## MILANO

A distinctive scalloped profile that complements both traditional and modern architectural styles.

The smooth flowing curves and natural colors ensure a timeless look that you will in love with over and over.

MEDITERRANEAN ROOFS LOOK







EFFECTIVE SIZE: 1290MM \* 370MM

2.1 PCS/SQM

# 

Capturing the refined look of a traditionalstyle roofing tile while incorporating the lightweight advantages of steel.

Its distinctive scalloped pro