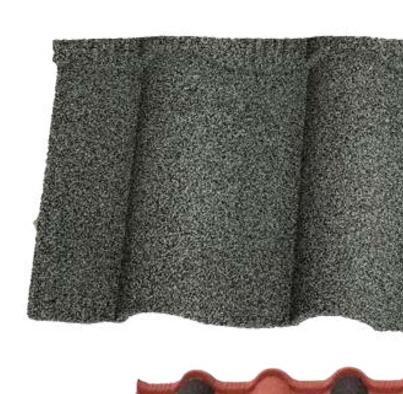

## MILANO

A distinctive scalloped profile that complements both traditional and modern architectural styles.

The smooth flowing curves and natural colors ensure a timeless look that you will in love with over and over.

MEDITERRANEAN ROOFS LOOK

EFFECTIVE SIZE: 1290MM \* 370MM

2.1 PCS/SQM