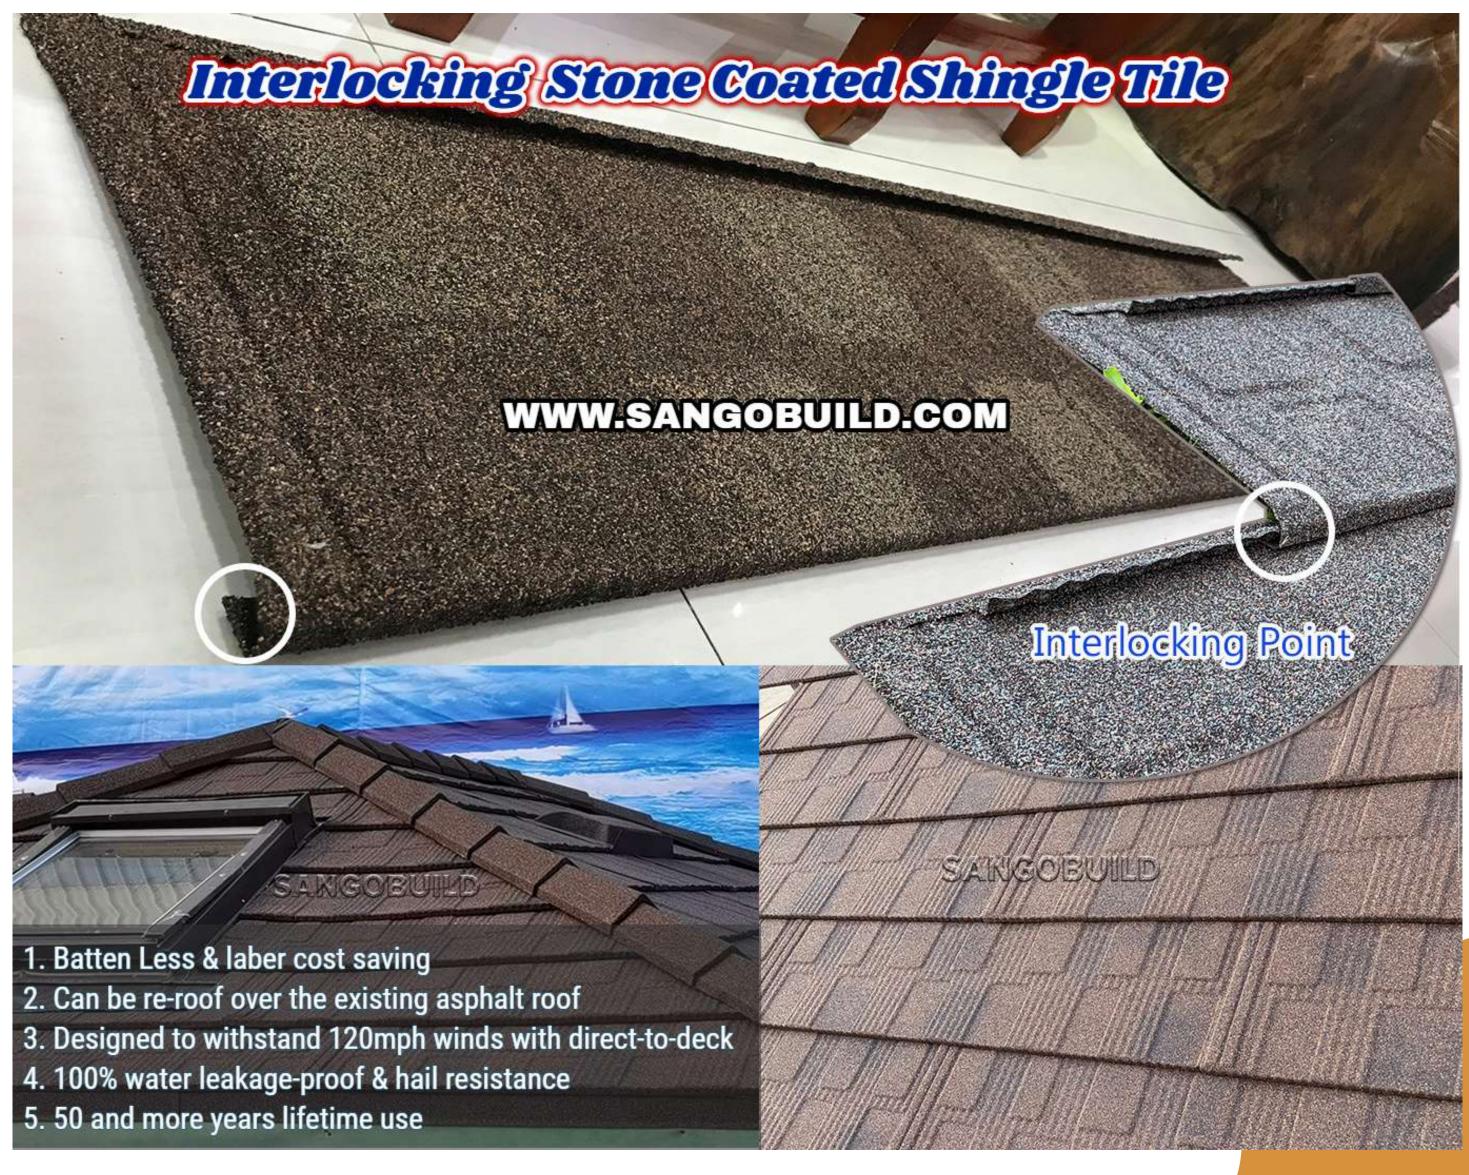

#### INTERLOCKING SHINGLE

**PRODUCT SIZE: 1348MM \* 365MM** 

EFFECTIVE SIZE: 1290MM \* 315MM 2.44 PCS/SQM