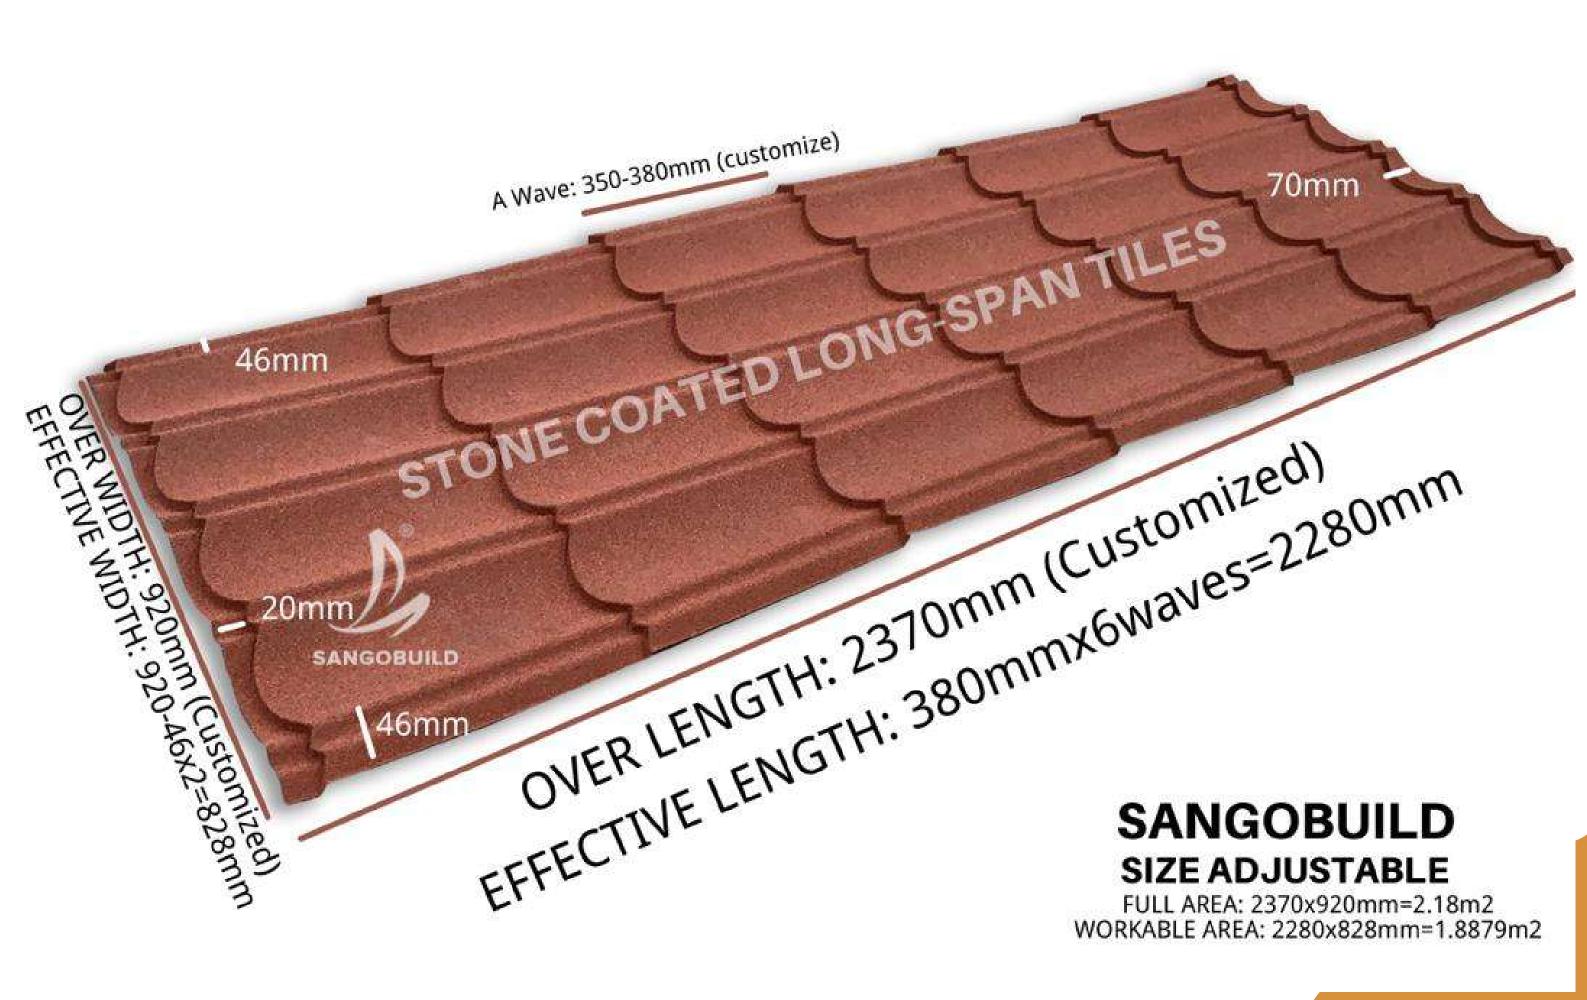

2.1 PCS/SQM

## HERITAGE

With 7 vertical lines on each bond, a new combination of modern and traditional roofing style.

A nice option to improve the attractive appearance for your new roof.

MID-EAST POPULAR STYLE





EFFECTIVE SIZE: 1250MM \* 370MM

2.16 PCS/SQM

#### ROMAL

Roman takes the strong flowing curves of a spanish tile and combines them with the strength and durability of stone coated steel.

So you can achieve the Spanish Tile style without the inherent weight and cost of clay tiles.

IS ROMAN THE BEST ROOFING SOLUTION FOR YOU?









EFFECTIVE SIZE: 1250MM \* 340MM

2.35 PCS/SQM

# GOLAN

Upgrade of Milano design.

Deeper wave height which could enhance the three-dimensional effect.

Wanna something different?

BEAUTY AS CLAY.
STRONG AS STEEL.







#### LONGSPAN-828



LONGER SIZE.
LESS INSTALLATION!



#### LONGSPAN-840





#### INTERLOCKING SHINGLE



**PRODUCT SIZE: 1348MM \* 365MM** 

EFFECTIVE SIZE: 1290MM \* 315MM 2.44 PCS/SQM