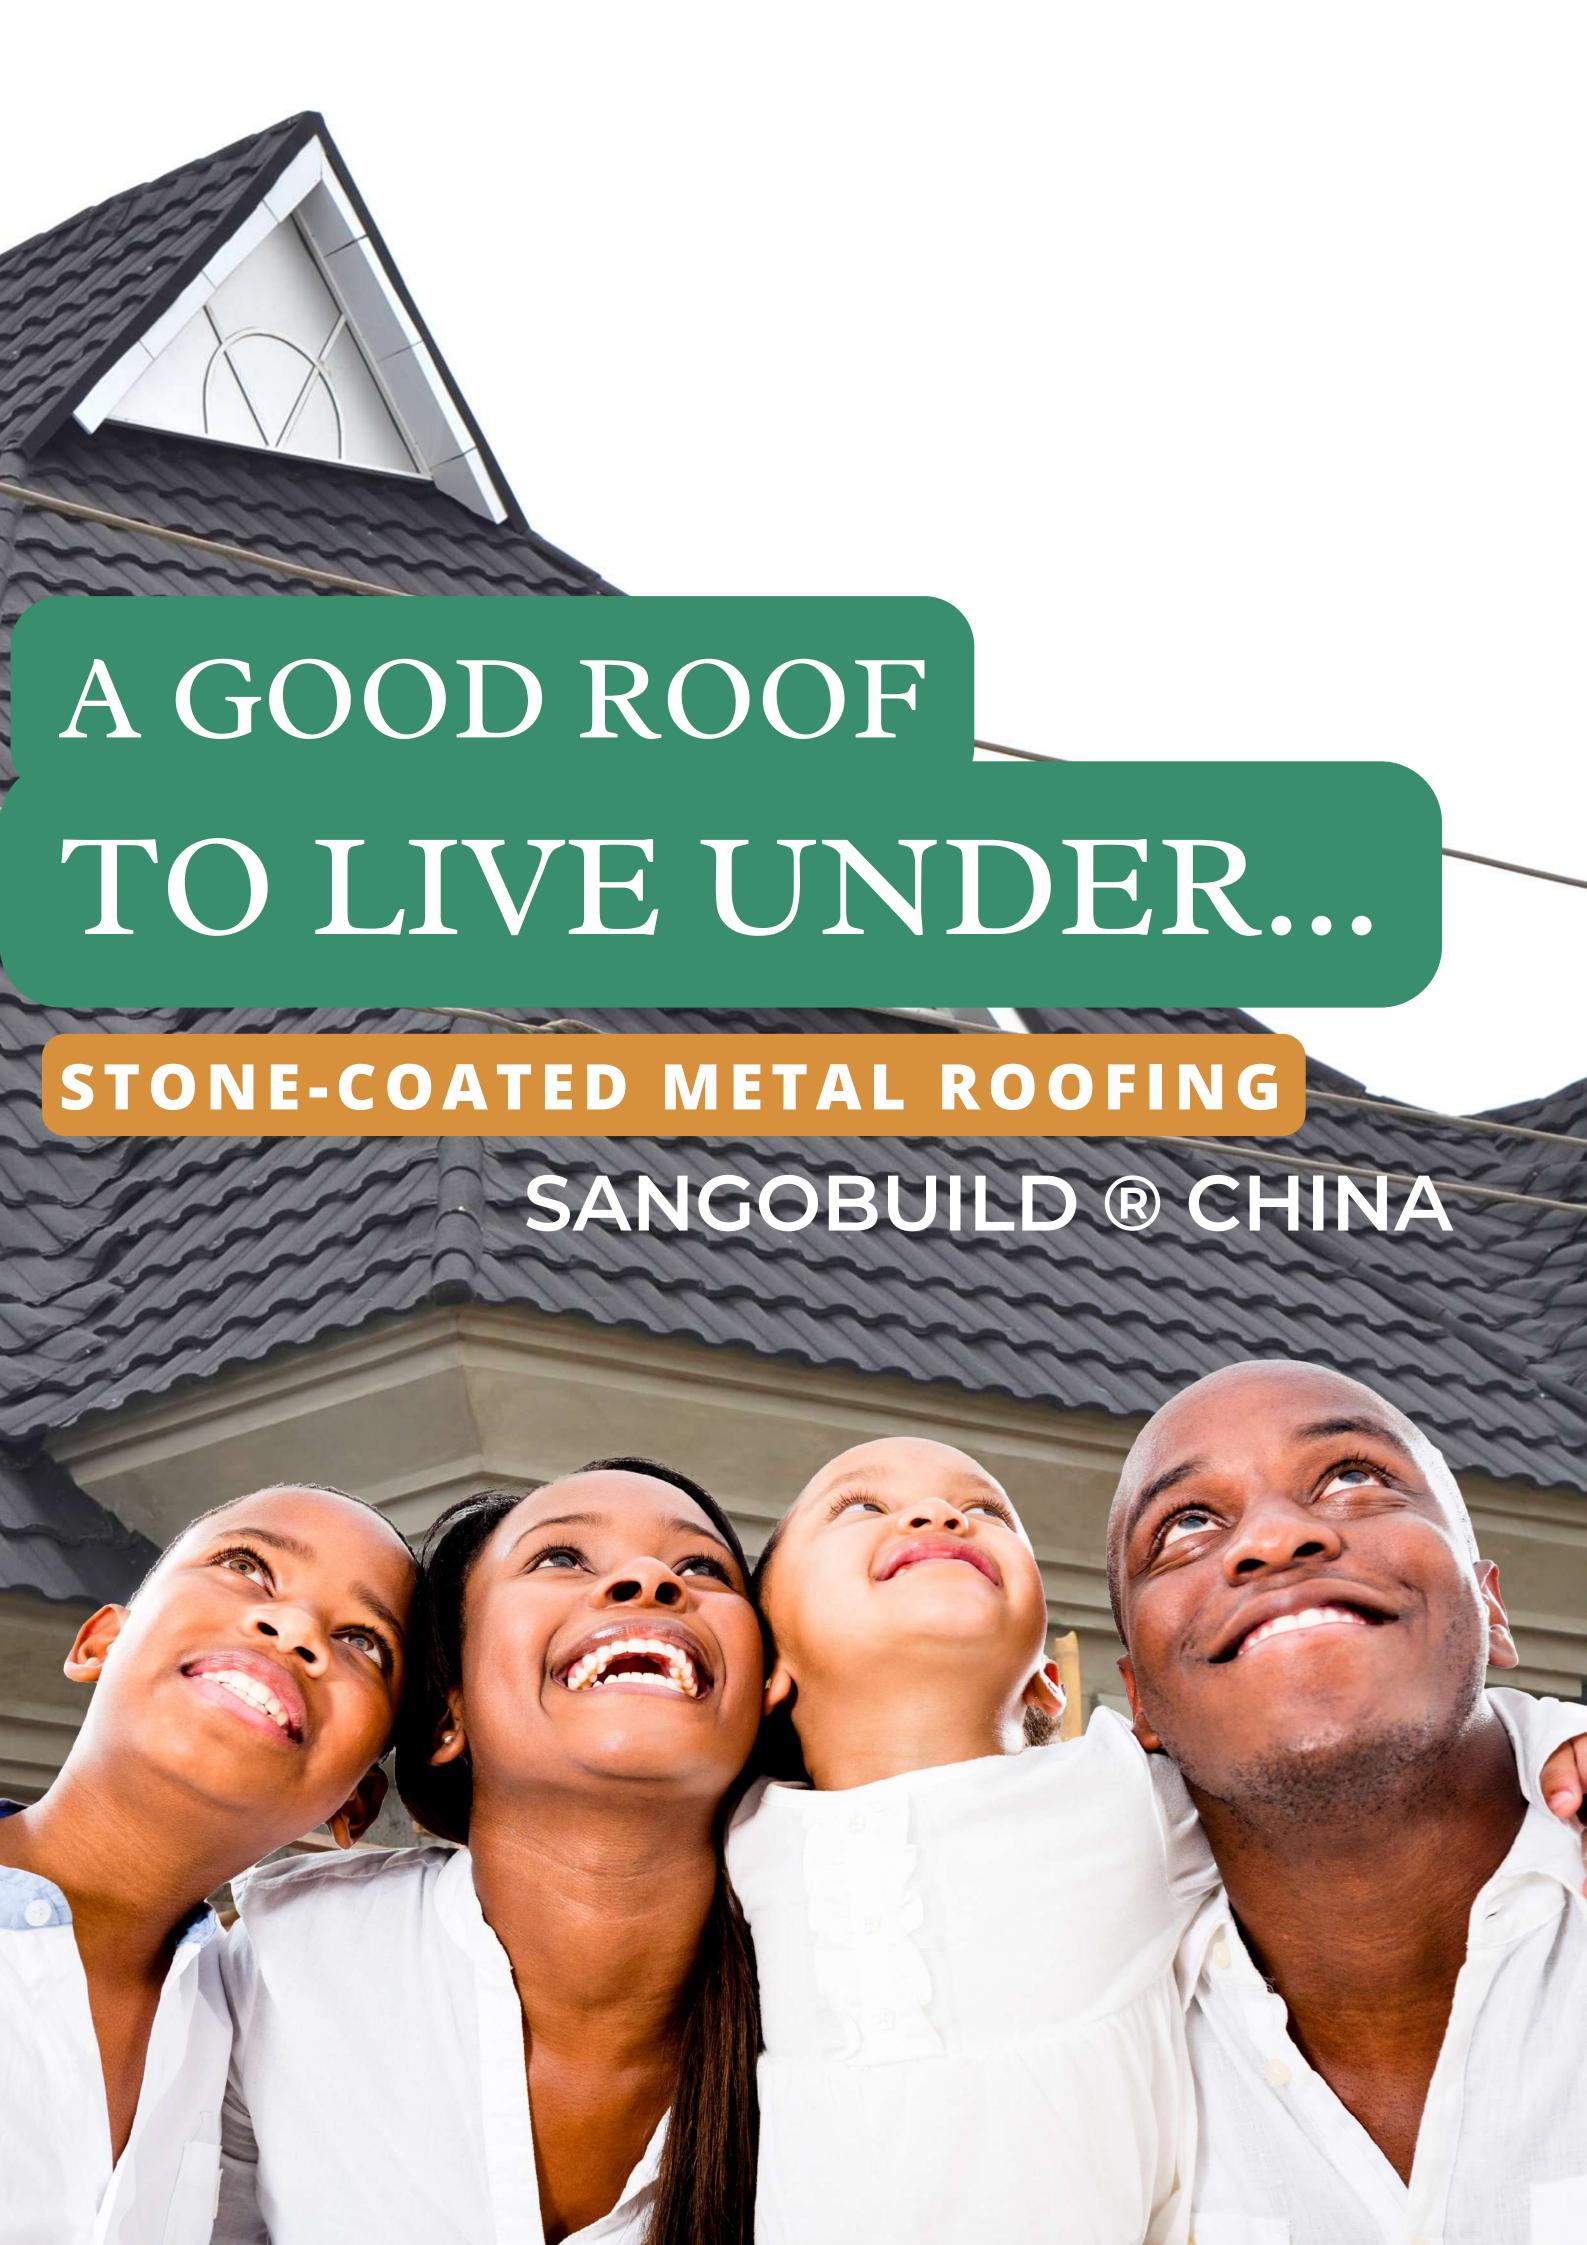

EFFECTIVE SIZE: 1290MM \* 370MM

2.1 PCS/SQM

## CLASSIC

Classic Tiles can add to the style and security of any home or commercial building.

Its sharp, clean lines and sloping edges create added depth and enhance the dimensions of your roofline.

**SHARP & CLEAN LINES** 







EFFECTIVE SIZE: 1290MM \* 370MM

# SHAKE

Designed to replicate the look and feel of a handmade real-wood shake.

A satin finish provides a smoother, bolder style and accentuates detail; a textured stone finish will result in a more substantial looking roof.

**REAL-WOOD SHAKE FEEL** 









EFFECTIVE SIZE: 1290MM \* 370MM

2.1 PCS/SQM

## MILANO

A distinctive scalloped profile that complements both traditional and modern architectural styles.

The smooth flowing curves and natural colors ensure a timeles