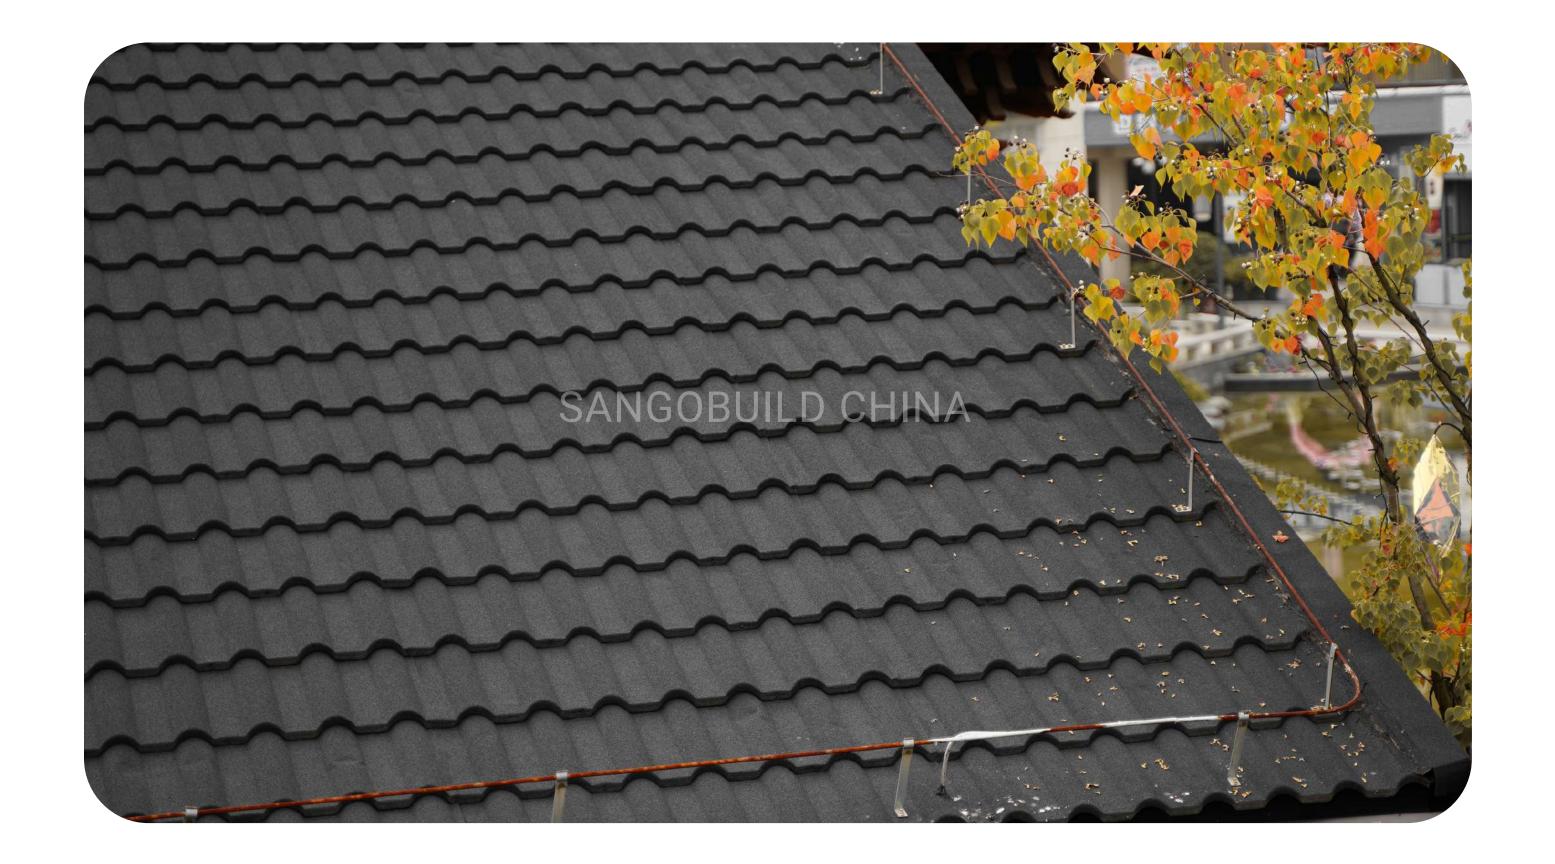

## CLASSIC

Classic Tiles can add to the style and security of any home or commercial building.

Its sharp, clean lines and sloping edges create added depth and enhance the dimensions of your roofline.

**SHARP & CLEAN LINES** 