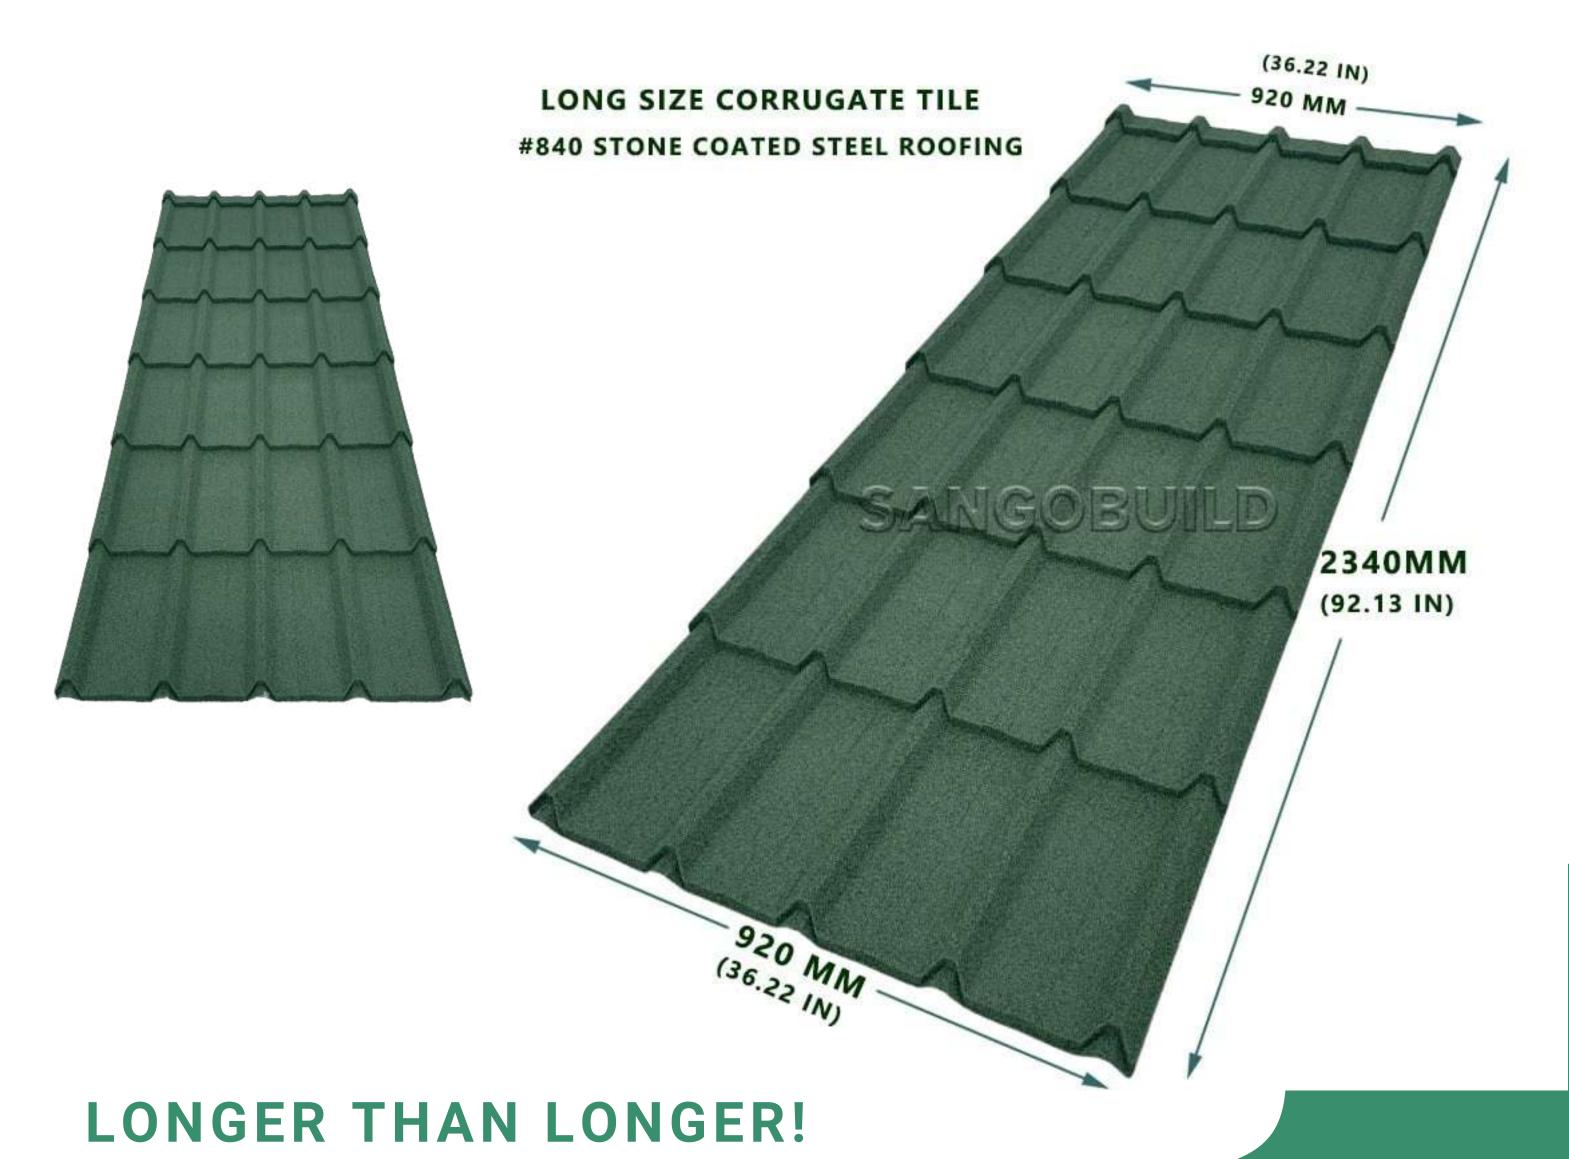

bond, a new combination of modern and traditional roofing style.

A nice option to improve the attractive appearance for your new roof.

MID-EAST POPULAR STYLE





EFFECTIVE SIZE: 1250MM \* 370MM

2.16 PCS/SQM

#### ROMAL

Roman takes the strong flowing curves of a spanish tile and combines them with the strength and durability of stone coated steel.

So you can achieve the Spanish Tile style without the inherent weight and cost of clay tiles.

IS ROMAN THE BEST ROOFING SOLUTION FOR YOU?









EFFECTIVE SIZE: 1250MM \* 340MM

2.35 PCS/SQM

# GOLAN

Upgrade of Milano design.

Deeper wave height which could enhance the three-dimensional effect.

Wanna something different?

BEAUTY AS CLAY.
STRONG AS STEEL.







#### LONGSPAN-828



LONGER SIZE.
LESS INSTALLATION!



#### LONGSPAN-840





#### INTERLOCKING SHINGLE



**PRODUCT SIZE: 1348MM \* 365MM** 

EFFECTIVE SIZE: 1290MM \* 315MM 2.44 PCS/SQM