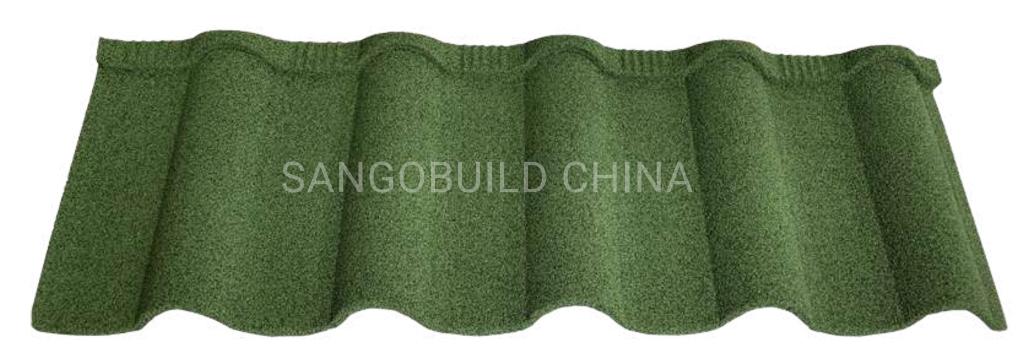

## MILANO

A distinctive scalloped profile that complements both traditional and modern architectural styles.

The smooth flowing curves and natural colors ensure a timeless look that you will in love with over and over.

MEDITERRANEAN ROOFS LOOK

EFFECTIVE SIZE: 1290MM \* 370MM

2.1 PCS/SQM