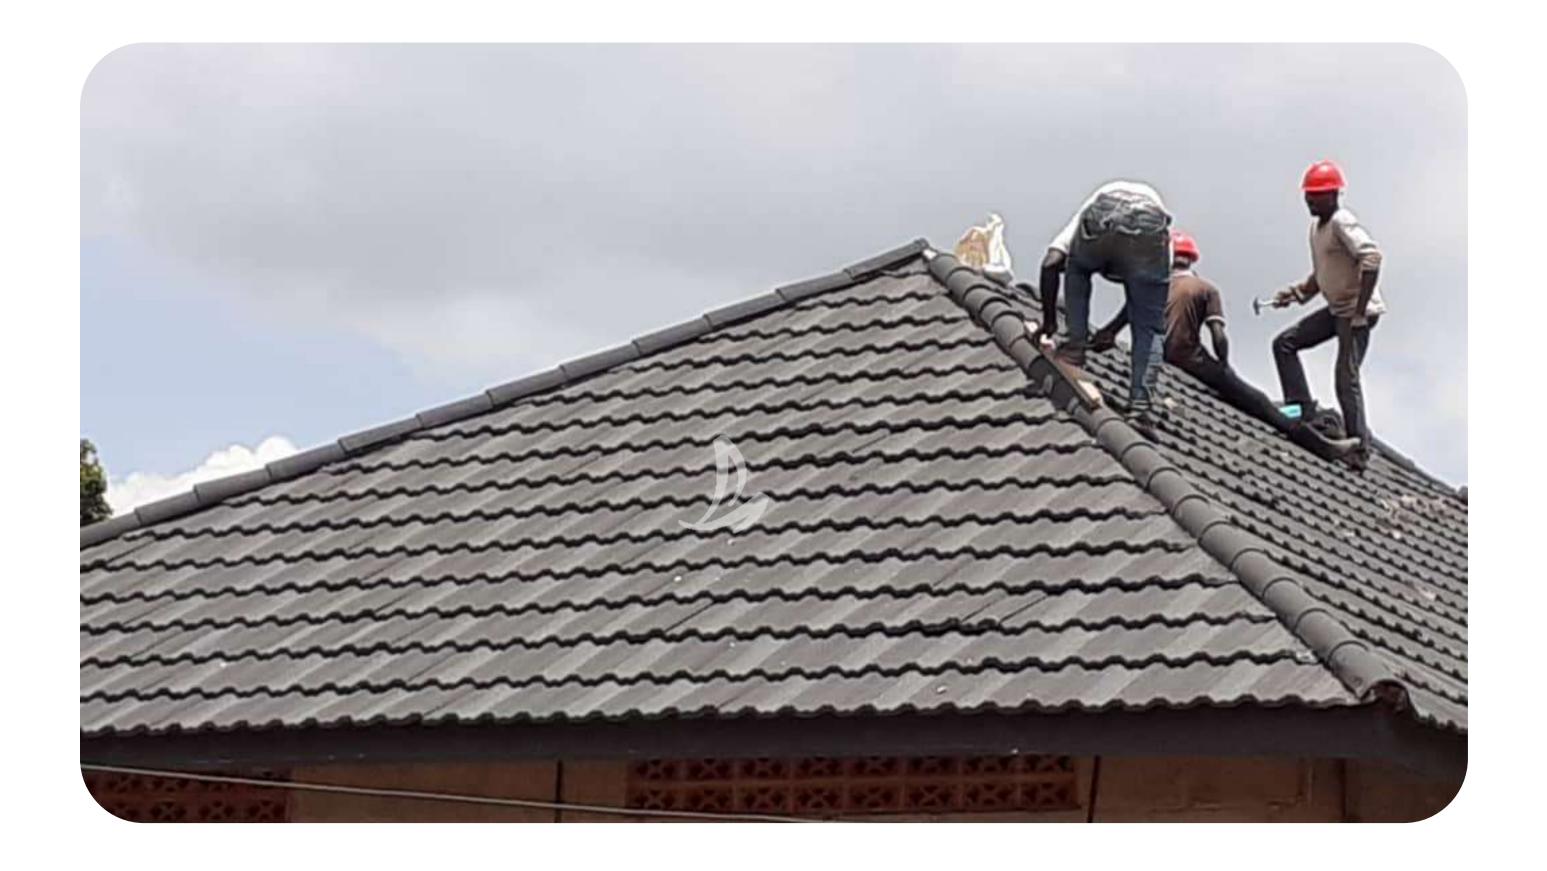

EFFECTIVE SIZE: 1290MM \* 370MM

2.1 PCS/SQM

## CLASSIC

Classic Tiles can add to the style and security of any home or commercial building.

Its sharp, clean lines and sloping edges create added depth and enhance the dimensions of your roofline.

**SHARP & CLEAN LINES** 







EFFECTIVE SIZE: 1290MM \* 370MM

# SHAKE

Designed to replicate the look and feel of a handmade real-wood shake.

A satin finish provides a smoother, bolder style and accentuates detail; a textured stone finish will result in a more substantial looking roof.

**REAL-WOOD SHAKE FEEL** 









EFFECTIVE SIZE: 1290MM \* 370MM

2.1 PCS/SQM

## MILANO

A distinctive scalloped profile that complements both traditional and modern architectural styles.

The smooth flowing curves and natural colors ensure a timeless