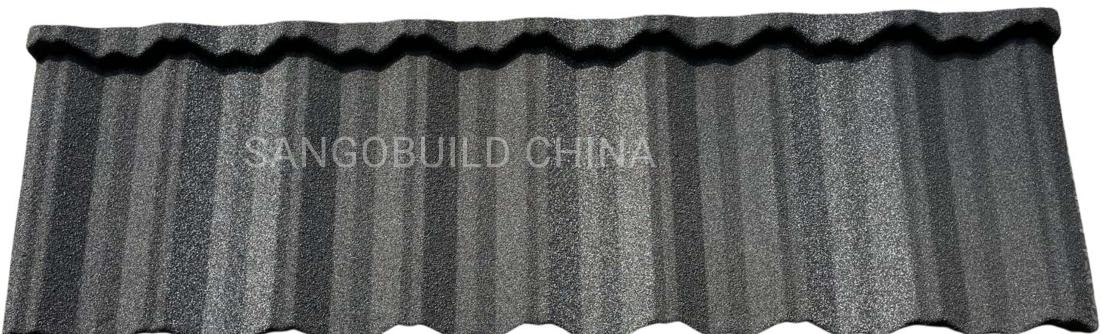

EFFECTIVE SIZE: 1290MM \* 370MM

2.1 PCS/SQM

## CLASSIC

Classic Tiles can add to the style and security of any home or commercial building.

Its sharp, clean lines and sloping edges create added depth and enhance the dimensions of your roofline.

**SHARP & CLEAN LINES** 







EFFECTIVE SIZE: 1290MM \* 370MM

# SHAKE

Designed to replicate the look and feel of a handmade real-wood shake.

A satin finish provides a smoother, bolder style and accentuates detail; a textured stone finish will result in a more substantial looking roof.

**REAL-WOOD SHAKE FEEL** 









EFFECTIVE SIZE: 1290MM \* 370MM

2.1 PCS/SQM

## MILANO

A distinctive scalloped profile that complements both traditional and modern architectural styles.

The smooth flowing curves and natural colors ensure a timeless lo